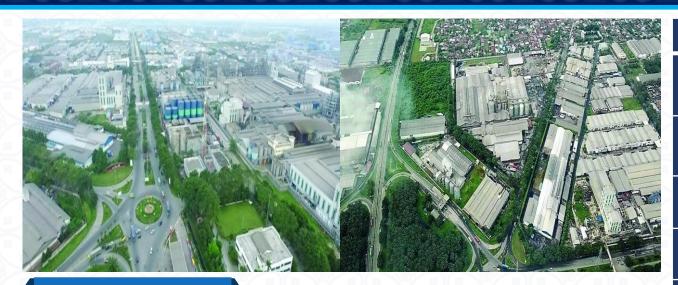

### **Project Description**

As a model of modern industrial estates in North Sumatra, Medan Industrial Estate not only offers a land, but also various of supporting facilities to provide the needs of investing companies. The area that has been inhabited by more than 500 tenants has become a promising area for developing of various processing industry sectors. Besides, it also provides warehousing area, waste processing system, water system, underground utility system, and other facilities to support investors' concern. Moreover, as the driving force of an environmentally friendly economy, Medan Industrial Estate also welcomes the opportunities in developing of B3 (Hazardous and Toxic Substances) waste system to support green investment in Indonesia. Fulfilling with the most strategic area because of its location close to the industrial center in Medan City and has 2 rapid access via toll roads, making Medan Industrial Estate the most efficient industrial estate.